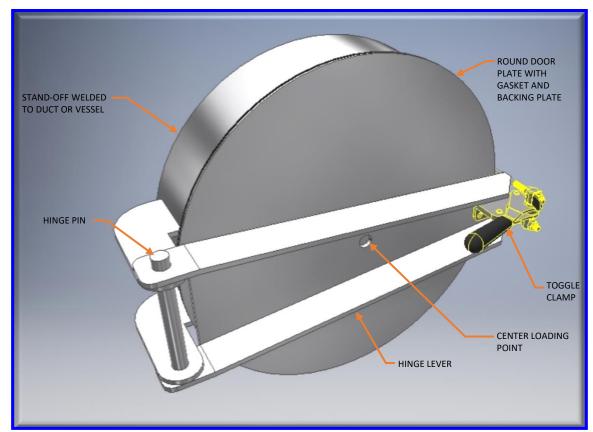

# ROUND INSPECTION PORT

#### **Features:**

- Gasket (neoprene, EPDM, or silicone)
- Tight-sealing, center-loading door plate
- Hinged lever with heavy-duty toggle clamp
- Available in stainless steels or painted carbon steel

## **How it works:**

- · The door is loaded at it's center
- The gasket is loaded evenly on the perimeter of the door to achieve a watertight seal