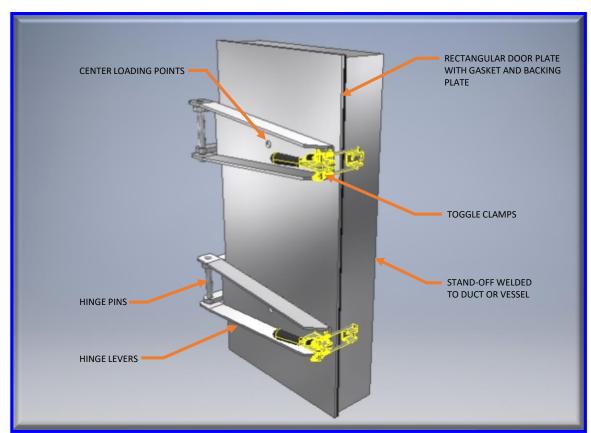

### **Features:**

- Gasket (neoprene, EPDM, or silicone)
- Tight-sealing center-loading door
- Hinged levers with heavy-duty toggle clamps
- Available in stainless steels or painted carbon steel

#### How it works:

- The door is loaded at two locations near it's center
- The gasket is loaded evenly on the perimeter of the door to achieve a watertight seal