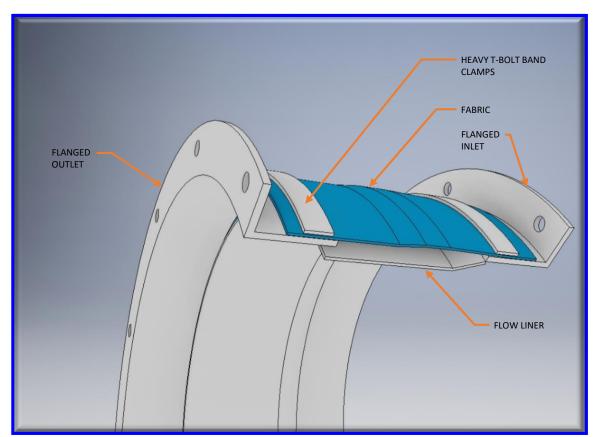

#### **Features:**

- · Flanged inlet and outlet connections
- Frame fabricated with painted carbon steel or stainless steels
- Various fabric types available to suit application

## **Benefits:**

- Short flange to flange connection
- Allows for removal or installation of adjacent components
- Simple, reliable, and easy to maintain
- Heavy-duty construction