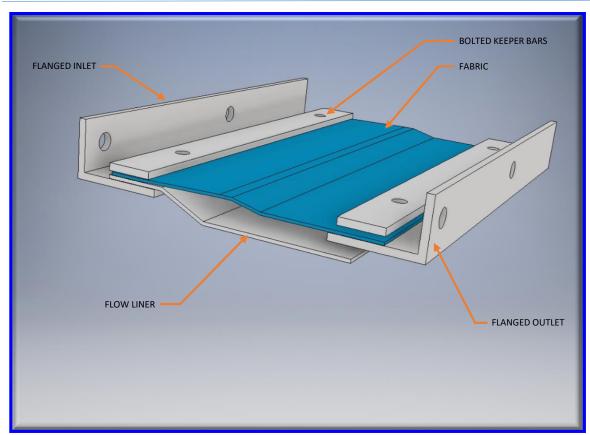

#### **Features:**

- Flanged inlet and outlet connections
- Frame fabricated with painted carbon steel or stainless steels
- Various fabric types available to suit application