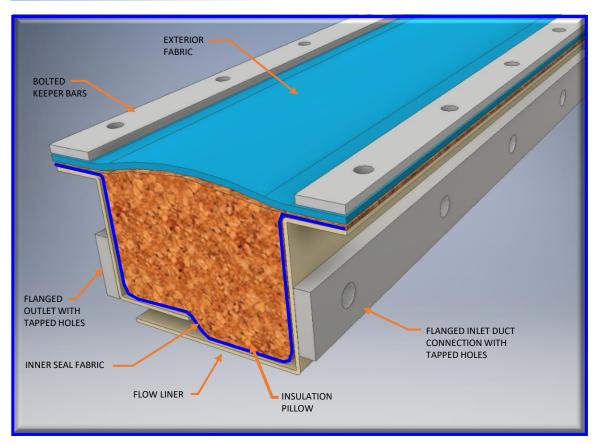

#### **Features:**

- Flanged inlet and outlet connections
- Rounded exterior corners for reduced stress on fabric
- Frame fabricated with painted carbon steel or stainless steels
- Various fabric and insulation types available to suit application

## **Benefits:**

- Short flange to flange connection
- Simple, reliable, and easy to maintain
- Heavy-duty construction

### How it works:

- Allows for thermal expansion or contraction of the duct or equipment
- Isolates equipment to minimize transmission of vibration or noise