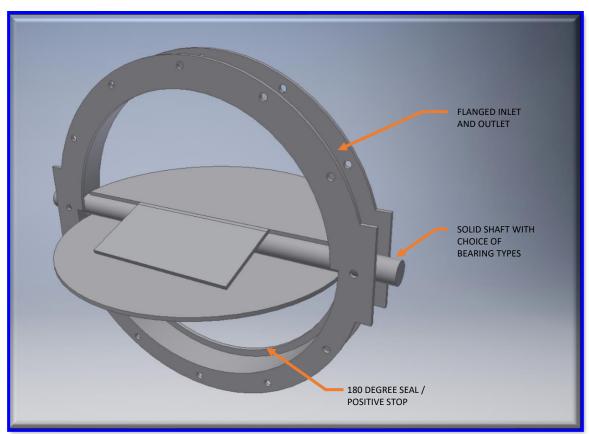

## **Features:**

- Flanged inlet and outlet connections with tapped holes
- Tight sealing positive-stop blade
- Can be fitted with manual locking quadrant gear box with chain wheel, positioned rotary actuator, or cylinder-lever actuator
- Can be fitted with anti-friction bearings or plain bearings with packing for high temperature applications
- Available in stainless steels or painted carbon steel