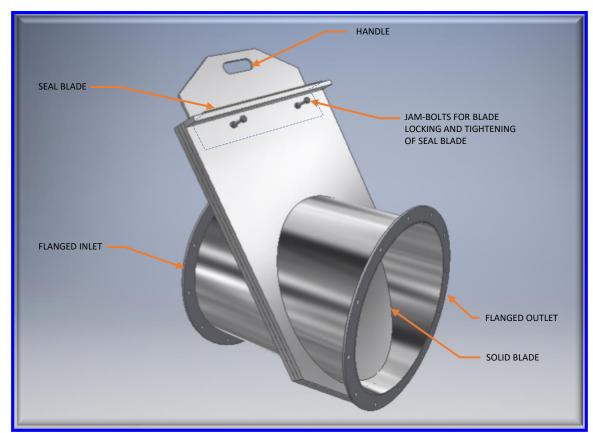

#### **Features:**

- Flanged inlet and outlet connections in short spool section
- Tight sealing positive-stop blade
- Seal blade and locking bolts
- Available in stainless steels or painted carbon steel