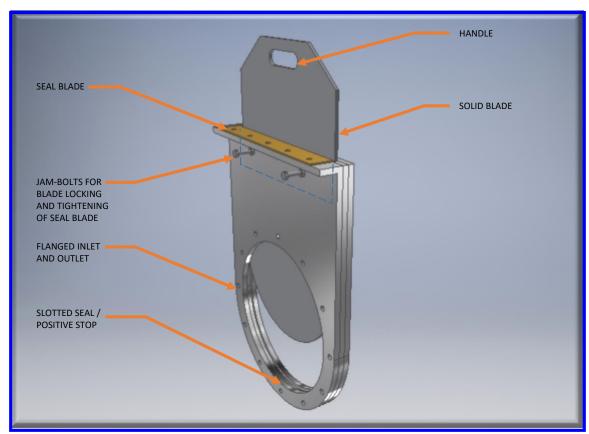

## **Features:**

- Flanged inlet and outlet connections with tapped holes
- Tight-sealing, positive-stop, polished blade,
- Seal blade with locking bolts
- Can be fitted with optional jack-screw, manual lever, or pneumatic actuator
- Available in stainless steels or painted carbon steel