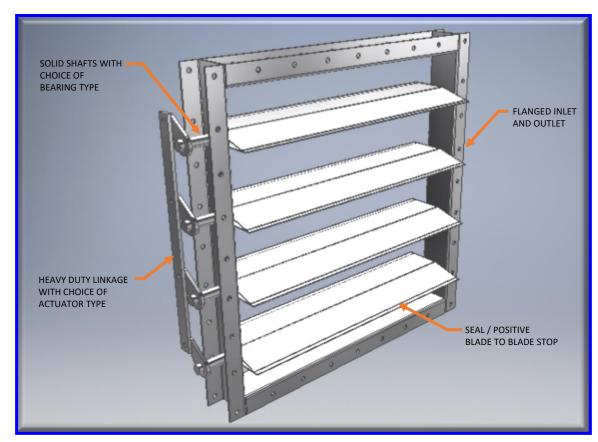

## **Features:**

- · Flanged inlet and outlet connections
- Tight sealing positive-stop blades
- Can be fitted with manual locking quadrant, gear box with chain wheel, or positioned cylinder-lever actuator
- Can be fitted with anti-friction bearings or plain bearings with packing for high temperature applications
- Available in stainless steels or painted carbon steel