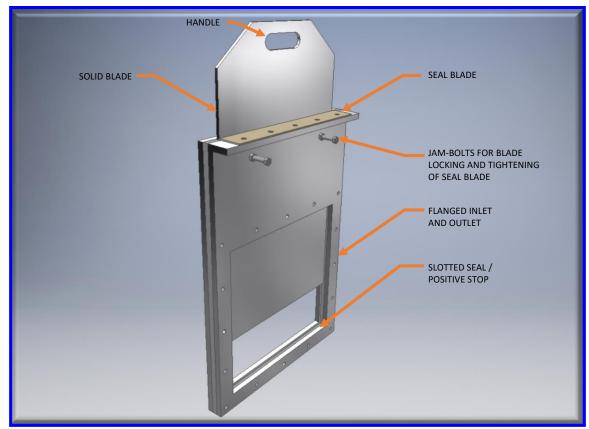

## **Features:**

- Flanged inlet and outlet connections with tapped holes
- Tight-sealing, positive-stop, polished blade
- Seal blade with locking bolts
- Can be fitted with optional jack-screw, manual lever, or pneumatic actuator
- Available in stainless steels or painted carbon steel