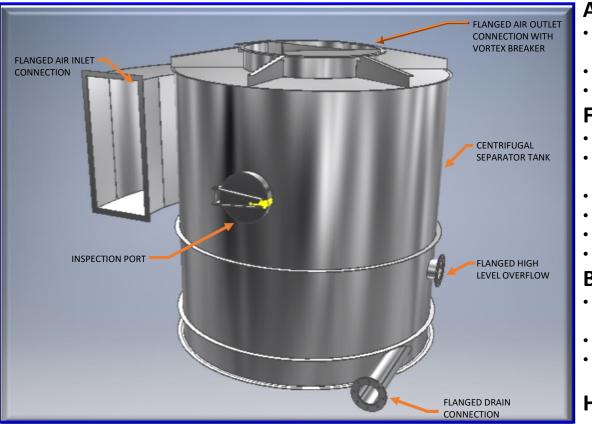

## **Application:**

- Removes mist and wetted particulate from an airstream
- Air flow rates ranging from 10,000 to 65,000 cfm
- Operating pressure: +/- 30inWC

### **Features:**

- · Intermittent cleaning showers
- Compact centrifugal separator with sweeping air inlet
- Top axial outlet
- Semi-tangential drain connection
- High level overflow
- Inspection port

# **Benefits:**

- Intermittent cleaning water system with minimal water consumption
- Simple, reliable, and easy to maintain
- Large orifice cleaning shower nozzles reduces likelihood of plugging

# How it works:

- An internal vortex is created as the air enters tangentially
- Droplets separate from airstream due to centrifugal action
- The water is drained through the tangential drain connection
- The rotation of the airflow is stopped as the air exits through the vortex breaker.