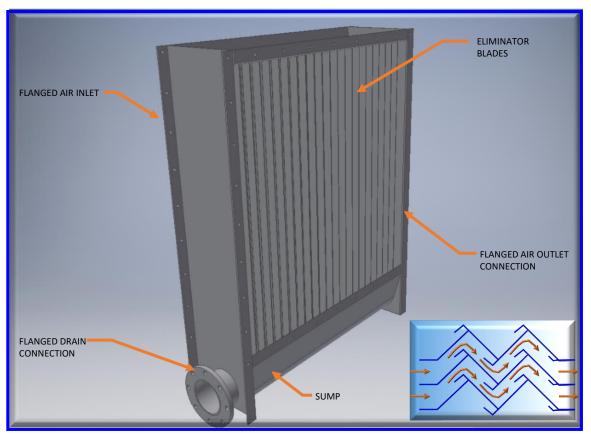

# **ELIMINATOR BLADES**

## **Application:**

- · Removal of mist from an airstream
- Horizontal airflow
- High air flow rates (12,000 to 140,000 cfm)

#### **Features:**

- Separator uses vertical eliminator blades
- Flanged inlet and outlet
- Integral sump and drain connection.

### **Benefits:**

- · Compact design
- Uses intermittent cleaning water system for reduced water consumption
- Simple, reliable, and easy to maintain

#### **How it Works**

- Air flows through passages between the blades
- Droplets are caught in extended lips at each corner
- The droplets flow downwards to the sump below